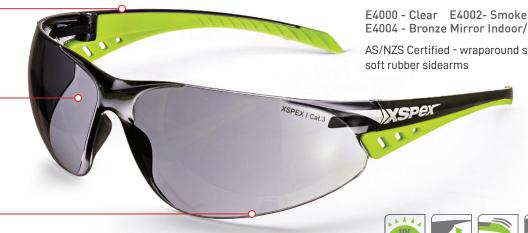

# esko

XSPEX CLEAR

E4004 - Bronze Mirror Indoor/Outdoor

AS/NZS Certified - wraparound style &

AS/NZS 1337.1:2010 standards certified

99.9% UV Protection for outdoors

Stylish wrap-around design with TPR side arm grip-pads, soft tips for superior comfort and a non-slip fit

## PERFORMANCE FEATURES

- + XSPEX Safety Spec, wraparound style, soft rubber sidearms, anti-fog and anti-scratch coating
- AS/NZS 1337.1:2010 standards certified
- + Stylish wrap-around design with TPR side arm grip-pads, soft tips for superior comfort and a non-slip fit
- Anti-fog / Anti-scratch coated on both sides
- 99.9% UV Protection for outdoors
- Ergonomically designed to deliver optimum eye protection & comfort
- Box converts to a counter-top display

# XSPEX COLOUR LENS

PROTECTION

+ Available in 3 lens colours

E4000 - Clear

E4002-Smoke

E4004 - Bronze Mirror Indoor/ Outdoor