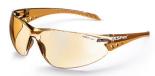

#### Bronze:

- Indoor/outdoor
- Varying light conditions
- Driving

# XSPEX COLOUR LENS

PROTECTION

+ Available in 3 lens colours

E4000 - Clear

E4002-Smoke

E4004 - Bronze Mirror Indoor/ Outdoor