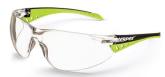

# esko

XSPEX CLEAR

E4004 - Bronze Mirror Indoor/Outdoor

AS/NZS Certified - wraparound style &

AS/NZS 1337.1:2010 standards certified

99.9% UV Protection for outdoors

Stylish wrap-around design with TPR side arm grip-pads, soft tips for superior comfort and a non-slip fit

## PERFORMANCE FEATURES

- + XSPEX Safety Spec, wraparound style, soft rubber sidearms, anti-fog and anti-scratch coating
- AS/NZS 1337.1:2010 standards certified
- + Stylish wrap-around design with TPR side arm grip-pads, soft tips for superior comfort and a non-slip fit
- Anti-fog / Anti-scratch coated on both sides
- 99.9% UV Protection for outdoors
- Ergonomically designed to deliver optimum eye protection & comfort
- Box converts to a counter-top display

#### Clear:

- Factory
- Construction
- Fabrication
- Engineering